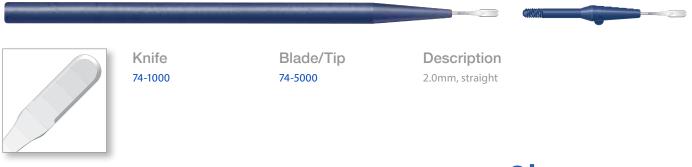

width indicator  |
| 75-2826 | 2.85 - 3.75mm, angled, width indicator |

# **Implant Incision Knives**

# Pilot Tip™ Implant Knives, Bevel-Up

Sharpoint  $^{\mathbb{T}}$  Pilot Tip  $^{\mathbb{T}}$  implant knives are designed to easily follow the slit blade incision while the cutting edges create a precise opening for lens insertion. 6 per box.



### Implant Knives, Bevel-Up

Sharpoint™ standard implant knives are designed to widen the initial incision to facilitate lens insertion. 6 per box.



# **Crescent Knives**

# Sharptome<sup>™</sup> Crescent Knives

Sharpoint<sup>™</sup> Sharptome<sup>™</sup> crescent knives are designed to create a smooth scleral shelf to promote a self-sealing wound. The blade's consistent sharpness virtually eliminates tissue drag and distortion. 6 per box.



# Crescent Knives (cont'd)



### **Knife** 74-1010 74-1010G\* 74-1031

# Blade/Tip

74-5062

-

#### Description

2.0mm, angled, bevel-up

- 2.0mm, angled, bevel-up, guarded
- 2.0mm, angled, double-bevel

\*Features SharpGuard™ Guarded Handle. 5 per box.

#### **Mini-Crescent Knives**

Sharpoint<sup>™</sup> mini-crescent knives are designed to dissect a smaller scleral shelf. The blade's consistent sharpness virtually eliminates tissue drag and distortion. 6 per box.



Knife 74-6910

#### Description

1.25mm, angled, double-bevel

# **Vitrectomy Knives**

# **Vitrectomy Knives**

Sharpoint™ vitrectomy knives create small, precise access incisions which virtually eliminate wound leaks around probes and other posterior segment instruments. 6 per box.



# 71-2001 71-2301 71-2501

Knife 7