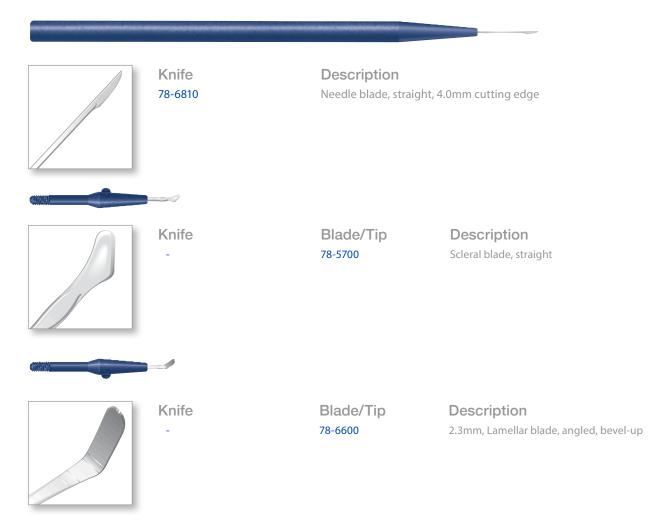

full handle

### **Restricted Depth Knives**

Sharpoint<sup>™</sup> restricted depth knives are designed to create groove and limbal relaxing incisions. Single formed design ensures precision accuracy. Dual cutting edges allow for incisions in left or right directions. 6 per box.





Knife 72-0301 72-0401 Description

 $300\,\mu m$  straight, full handle  $450\,\mu m$  straight, full handle



# **Specialty Knives**

# Spoon Knives, Double-Bevel

Sharpoint<sup>™</sup> spoon knives feature a unique 320° cutting radius and ultra-thin blade to enhance precision cutting capabilities where multi-directional techniques are performed. 6 per box.



# **Specialty Knives**

Sharpoint specialty knives are available in a variety of shapes and sizes for various techniques and procedures. 6 per box.



# **Specialty Knives**

# **Specialty Knives**

Sharpoint<sup>™</sup> specialty knives are available in a variety of shapes and sizes for various techniques and procedures. 6 per box.



# Blade and Tip Handle

Sharpoint<sup>™</sup> aluminum blade and tip handle is compatible with the threaded tips of Sharpoint<sup>™</sup> blade and tip items. The inner threads are standardized to fit most competitive collets and blades currently available. Sold individually.





# **Guarded Knives**



The Protection You Want. The Precision You Need.

- Guarded sheath is designed to eliminate or minimize sharps injuries
- Features quality Sharpoint<sup>™</sup> blades
- Ergonomic grip is designed for precise control and comfort
- Evaluate today as part of your OSHA Exposure Control Plan (ECP)

The Sharp