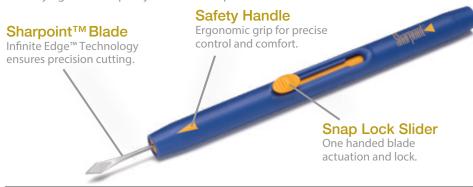

ection You Want. The Precision You Need.

- Guarded sheath is designed to eliminate or minimize sharps injuries
- Features quality Sharpoint<sup>™</sup> blades
- Ergonomic grip is designed for precise control and comfort
- Evaluate today as part of your OSHA Exposure Control Plan (ECP)

The SharpGuard<sup>™</sup> Guarded Knife features our top-quality Sharpoint<sup>™</sup> blade with the security of a sliding protective sheath. They are available in a wide variety of blade styles including paracentesis, slit, clear corneal and crescent designs. 5 per box.



# SharpGuard<sup>™</sup>Guarded Knives

SharpGuard™ features a Sharpoint™ blade which simply retracts into the safety handle providing security against sharps injuries. The Snap Lock Slider ensures the blade is secure during surgery.



#### **Key Features**

- Retractable blade designed to minimize sharps injuries
- Features quality Sharpoint<sup>™</sup> blades
- Ergonomic grip is designed for precise control and comfort
- Evaluate today as part of your OSHA Exposure Control Plan (ECP)

#### Description

# Knife Stab

| 82-1501G | 15°, Stab, straight, guarded   |
|----------|--------------------------------|
| 82-2201G | 22.5°, Stab, straight, guarded |
| 82-3001G | 30°, Stab, straight, guarded   |
| 82-4501G | 45°, Stab, straight, guarded   |

#### Clear Corneal



| 82-1361G<br>82-1661G | 1.3mm, Clear Corneal, angled, with depth indicators<br>1.6mm, Clear Corneal, angled, with depth indicators |
|----------------------|---------------------------------------------------------------------------------------------------