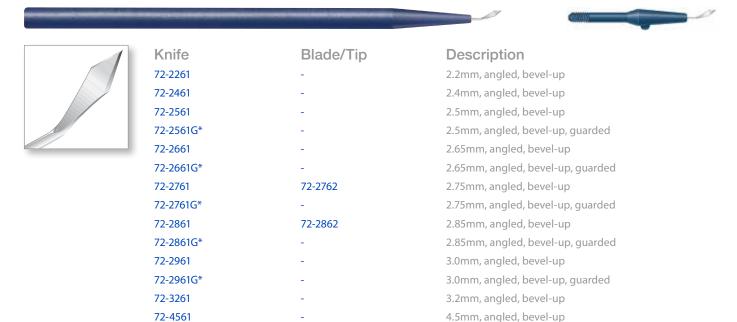

distortion. Patented incision width or depth indicators (1.5mm, 1.75mm, 2.0mm) are visible on each blade. 6 per box.



<sup>\*</sup>Features SharpGuard™ Guarded Handle. 5 per box.

### Clear Corneal Knives, Double-Bevel, Parallel Sides

Sharpoint™ Clear Corneal knives with parallel sides feature center cutting edges with side cutting ability. The unique thin blade design and consistent sharpness creates incisions with virtually no tissue drag or distortion. Patented incision depth indicators (1.5mm, 1.75mm, 2.0mm) are visible on each blade. 6 per box.





# **Phaco Incision Knives**

### Slit Knives, Bevel-Up

Sharpoint<sup>™</sup> angled, bevel-up precision slit knives penetrate easily while creating an accurate width incision for optimal fit to the phacoemulsification tip. 6 per box.



<sup>\*</sup>Features SharpGuard™ Guarded Handle. 5 per box.

# Slit Knives, Double-Bevel

Sharpoint™ double-bevel slit knives create accurate width incisions easily with virtually no tissue drag or distortion. 6 per box.



# Slit Knives, Bevel-Up, Parallel Sides

Sharpoint" slit knives with parallel sides feature a single bevel design with side cutting ability. 6 per box.





Knife 72-2912 72-3212

#### Description

3.0mm, angled, bevel-up 3.2mm, angled, bevel-up

# Slit Knives, Single-Bevel

Sharpoint<sup>™</sup> precision slit knives penetrate easily while creating an accurate width incision for optimal fit to the phacoemulsification tip. 6 per box.





Knife 72-2801 72-2901

# Description

2.85mm, straight 3.0mm, straight

# IQ Geometry™ ClearTrap™ Knives, Bevel-Up

Sharpoint<sup>