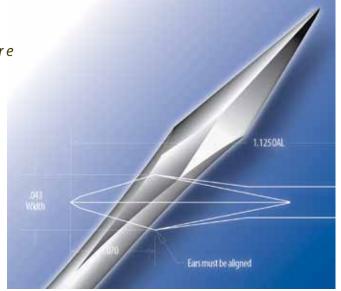

|
| 72-3050                                       | -         | 3.0mm, angled, full handle                                                                                                                         |
| 72-3250                                       | -         | 3.2mm, angled, full handle                                                                                                                         |

# **Paracentesis Incision Knives**

**ClearPort** Paracentesis Knives

Technology = Superior Wound Architecture

# **Exceptional Wound Architecture**

Created for consistent and accurate wound architecture to achieve self-sealing wounds

### **Blade Geometry**

and choice of sizes allows for precise cannula fit



#### ClearPort<sup>™</sup> Paracentesis Knives

Sharpoint<sup>™</sup> ClearPort<sup>™</sup> knives are designed to create consistent, accurate and self-sealing paracentesis incisions. 6 per box.





| Knife     | Description                           | Maximum Instrument Size |
|-----------|---------------------------------------|-------------------------|
| 78-2310   | 0.8mm, angled, full handle            | 23g                     |
| 78-2010   | 1.1mm, angled, full handle            | 20g                     |
| 78-2010G* | 1.1mm, angled, guarded                | 20g                     |
| 78-2019   | 1.4mm, angled, 1.0mm & 1.2mm indicate | or lines 19g            |

<sup>\*</sup>Features SharpGuard™ Guarded Handle. 5 per box.

### **Stab Knives**

Sharpoint<sup>™</sup> stab knives