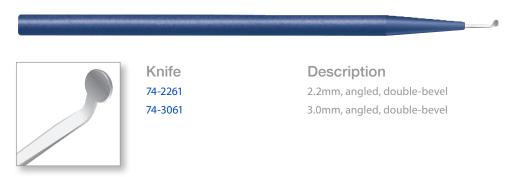

x.





Knife 72-0303 72-3503 72-5503 72-6003

300 µm straight, full handle 350 µm straight, full handle 550 µm straight, full handle 600 µm straight, full handle

### **Restricted Depth Knives**

Sharpoint<sup>™</sup> restricted depth knives are designed to create groove and limbal relaxing incisions. Single formed design ensures precision accuracy. Dual cutting edges allow for incisions in left or right directions. 6 per box.





Knife 72-0301 72-0401 Description

 $300\,\mu m$  straight, full handle  $450\,\mu m$  straight, full handle



# **Specialty Knives**

# Spoon Knives, Double-Bevel

Sharpoint<sup>™</sup> spoon knives feature a unique 320° cutting radius and ultra-thin blade to enhance precision cutting capabilities where multi-directional techniques are performed. 6 per box.



# **Specialty Knives**

Sharpoint specialty knives are available in a variety of shapes and sizes for various techniques and procedures. 6 per box.



# **Specialty Knives**

# **Specialty Knives**

Sharpoint<sup>™</sup> specialty knives are available in a variety of shapes and sizes for various techniques and procedures. 6 per box.



# Blade and Tip Handle

Sharpoint<sup>™</sup> aluminum blade and tip handle is compatible with the threaded tips of Sharpoint<sup>™</sup> blade and tip items. The inner threads are standardized to fit most competitive collets and blades currently available. Sold individually.





# **Guarded Knives**



The Protection You Want. The Precision You Need.

- Guarded sheath is designed to eliminate or minimize sharps injuries
- Features quality Sharpoint<sup>™