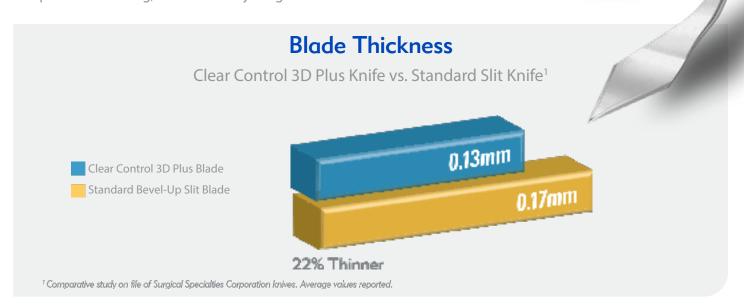

l2                | 0 |
| PolySyn™ (Polyglycolic Acid) Sutures21-2 | 2 |
| Nylon Sutures23-2                        |   |
| Silk Sutures                             |   |
| Polypropylene2                           |   |

# UltraPlug™ Punctal Plugs

| Dry Eye Management                            |    |
|-----------------------------------------------|----|
| UltraPlug™ Punctal Plugs, Silicone            | 28 |
| UltraPlug™ Punctal Plugs,                     |    |
| Extended Wear Synthetic Absorbable            | 28 |
| UltraPlug™ Punctal Plugs, Collagen Absorbable | 28 |

### **Cornea Products**

| Trephines |  | 29 |  |
|-----------|--|----|--|
|-----------|--|----|--|





# **Phaco Incision Knives**



# Clear Control 3D<sup>™</sup> Plus

Sharpness is one thing, control is everything



# Clear Control 3D Plus Slit Knives

Sharpoint™ Clear Control 3D Plus slit knives are designed to facilitate instrument insertion through a multi-dimensional incision. Micro bevels are designed to add vertical dimension, placing less stress on wound margins, allowing for instrument insertion and manipulation. 6 per box.

| Knife 72-1650 72-1850 72-2050 72-2250 72-2450 | Blade/Tip | Description 1.6mm, angled, full handle 1.8mm, angled, full handle 2.0mm, angled, full handle 2.2mm, angled, full handle 2.4mm, angled, full handle |
|-----------------------------------------------|-----------|----------------------------------------------------------------------------------------------------------------------------------------------------|
| 72-2550<br>72-2650                            | -