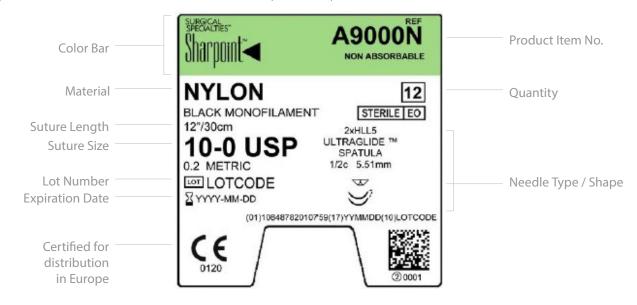

de Cutting Lancet Size Indicates the U.S.P. Material Length 9-0 10-0 size for each DSL7 3/8 Circle Radius 2.79mm product code listed Length 6.60mm Chord 5.26mm A7718N A7717N Black Monofilament Curvature 131 Wire .20mm 12"/30cm 7718G 7717G TG140-8 Product numbers are color coded respectively as Sharpoint™ (dark blue), Ethicon™ (black), and Syneture™ (green). Sharpoint™ product code B or N denotes a box of 12: D denotes a box of 36. **Ethicon**<sup>™</sup> comparable product code Quantity - The last character in the **Syneture**<sup>™</sup> comparable product code Sharpoint<sup>™</sup> product code denotes the quantity per box

### How To Read Our Suture Box Labels

Each Sharpoint™ suture box comes with a color-coded label that provides important details about the sutures contained inside.



### **UltraGlide<sup>™</sup> Needles**



| Sharpoint™   | Ethicon™ | Syneture <sup>™</sup> |        |
|--------------|----------|-----------------------|--------|
| Bicurve      |          |                       | 4.00   |
| BLL5         | CSB-6    |                       | 4.88mm |
| 3/8 Circle   |          |                       |        |
| DLL6         | CS140-6  | SE-140-6              | 6.15mm |
| 1/2 Circle   |          |                       | 5.54   |
| HLL5         | CS160-6  | SE-160-6              | 5.51mm |
| HLL7         | CS175-6  |                       | 6,99mm |
| SINFINITE EL | 06E      |                       |        |



| Sharpoint™ | Ethicon™ | Syneture™ |      |
|------------|----------|-----------|------|
| 3/8 Circle |          |           |      |
| DSCM13