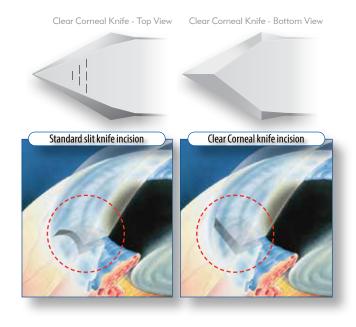

dle





**Knife**72-1531
72-1551
72-3036

Blade/Tip 72-1532 72-1552

#### Description

15° 3.0mm straight, restricted blade depth 15° 5.0mm straight, restricted blade depth 30° 3.5mm straight, restricted blade depth



Knife 72-1001

#### Description

1.0mm Paracentesis, straight, single bevel

# **Clear Corneal Phaco Incision Knives**

# **Exceptional Wound Architecture**

Tapered bevels are designed to bend and incise tissue, resulting in a straight incision that is more self-sealing.

#### **Blade Profile**

Thinner blade is designed for minimal effect on astigmatism, and to promote re-epithelialization. Short blade length reduces risk of induced trauma.

# **Unique Patented Depth Indicators**

1.5mm, 1.75mm and 2.0mm act as a visual reference when changing planes during an incision.



### Clear Corneal Knives, Double-Bevel

Sharpoint<sup>™</sup> Clear Corneal knives feature tapered facet cutting edges designed to compensate for corneal curvature, creating exact linear incisions. The unique thin blade design and consistent sharpness creates incisions with virtually no tissue drag or distortion. Patented incision width or depth indicators (1.5mm, 1.75mm, 2.0mm) are visible on each blade. 6 per box.



<sup>\*</sup>Features SharpGuard™ Guarded Handle. 5 per box.

### Clear Corneal Knives, Double-Bevel, Parallel Sides

Sharpoint™ Clear Corneal knives with parallel sides feature center cutting edges with side cutting ability. The unique thin blade design and consistent sharpness creates incisions with virtually no tissue drag or distortion. Patented incision depth indicato