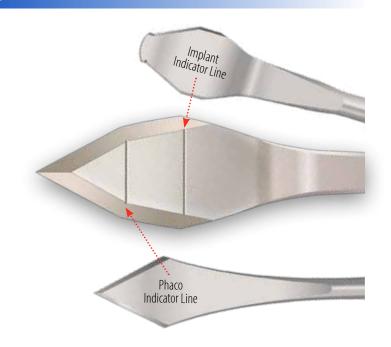

nives feature an innovative cutting edge that engages the tissue at two contact points. This thinner blade design results in a reduction in penetration force and the trapezoid design, along with patented width indicator lines, provides a phaco and implant knife in one. 6 per box.





Knife 77-1725

Description

1.7 - 2.2 - 2.5mm, angled, full handle width indicator



# Phaco / Implant Incision Knives

### **Trapezoid Design**

Yields phaco and implant incisions in one knife

# Consistency

Allows surgeon to enlarge the phaco incision to a consistent, precise width for IOL insertion

# **Wound Integrity**

Designed to maintain wound integrity by eliminating the implant knife

#### **Indicator Lines**

Patented width indicator lines at the phaco and implant mark aid as a visual reference



# ClearTrap™ Trapezoid Clear Corneal/Implant Knives, Bevel-Up

Sharpoint<sup>™</sup> ClearTrap<sup>™</sup> knives feature a trapezoid shape design containing patented incision width indicators visible on each blade. The unique thin blade design and consistent sharpness creates incisions with virtually no tissue drag or distortion. 6 per box.





| /5-1214 | 1.2 - 1.4mm, angled, width indicator   |
|---------|----------------------------------------|
| 75-1517 | 1.5 - 1.7mm, angled, width indicator   |
| 75-1520 | 1.5 - 2.0mm, angled, width indicator   |
| 75-1720 | 1.7 - 2.0mm, angled, width indicator   |
| 75-2022 | 2.0 - 2.2mm, angled, width indicator   |
| 75-2522 | 2.5 - 2.9mm, angled, width indicator   |
| 75-2723 | 2.75 - 3.0mm, angled, width indicator  |
| 75-2724 | 2.75 - 3.2mm,