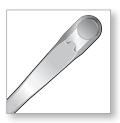

gauge, straight



Knife 71-2061

Description

20 gauge, angled

# **Groove & Limbal Relaxation Incision Knives**

# **Precision Depth Knives**

Sharpoint precision depth knives are designed to create groove and limbal relaxing incisions. Single formed design ensures precision accuracy. Dual cutting edges allow for incisions in left or right directions. 6 per box.





Knife 72-0303 72-3503 72-5503 72-6003

300 µm straight, full handle 350 µm straight, full handle 550 µm straight, full handle 600 µm straight, full handle

### **Restricted Depth Knives**

Sharpoint<sup>™</sup> restricted depth knives are designed to create groove and limbal relaxing incisions. Single formed design ensures precision accuracy. Dual cutting edges allow for incisions in left or right directions. 6 per box.





Knife 72-0301 72-0401 Description

 $300\,\mu m$  straight, full handle  $450\,\mu m$  straight, full handle



# **Specialty Knives**

# Spoon Knives, Double-Bevel

Sharpoint<sup>™</sup> spoon knives feature a unique 320° cutting radius and ultra-thin blade to enhance precision cutting capabilities where multi-directional techniques are performed. 6 per box.



# **Specialty Knives**

Sharpoint specialty knives are available in a variety of shapes and sizes for various techniques and procedures. 6 per box.



# **Specialty Knives**

# **Specialty Knives**

Sharpoint<sup>™</sup> specialty knives are available in a variety of shapes and sizes for various techniques and procedures. 6 per box.



# Blade and Tip Handle

Sharpoint<sup>™</sup> aluminum blade and tip handle is compatible with