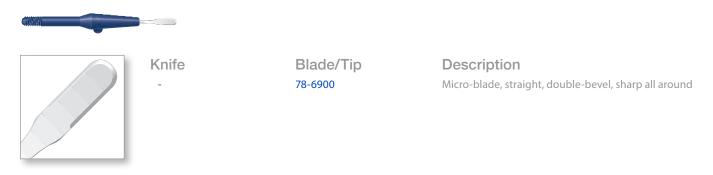

sion accuracy. Dual cutting edges allow for incisions in left or right directions. 6 per box.





Knife 72-0301 72-0401 Description

 $300\,\mu m$  straight, full handle  $450\,\mu m$  straight, full handle



# **Specialty Knives**

# Spoon Knives, Double-Bevel

Sharpoint<sup>™</sup> spoon knives feature a unique 320° cutting radius and ultra-thin blade to enhance precision cutting capabilities where multi-directional techniques are performed. 6 per box.



# **Specialty Knives**

Sharpoint specialty knives are available in a variety of shapes and sizes for various techniques and procedures. 6 per box.



# **Specialty Knives**

# **Specialty Knives**

Sharpoint<sup>™</sup> specialty knives are available in a variety of shapes and sizes for various techniques and procedures. 6 per box.



# Blade and Tip Handle

Sharpoint<sup>™</sup> aluminum blade and tip handle is compatible with the threaded tips of Sharpoint<sup>™</sup> blade and tip items. The inner threads are standardized to fit most competitive collets and blades currently available. Sold individually.





# **Guarded Knives**



The Protection You Want. The Precision You Need.

- Guarded sheath is designed to eliminate or minimize sharps injuries
- Features quality Sharpoint<sup>™</sup> blades
- Ergonomic grip is designed for precise control and comfort
- Evaluate today as part of your OSHA Exposure Control Plan (ECP)

The SharpGuard<sup>™</sup> Guarded Knife features our top-quality Sharpoint<sup>™</sup> blade with the security of a sliding protective sheath. They are available in a wide variety of blade styles