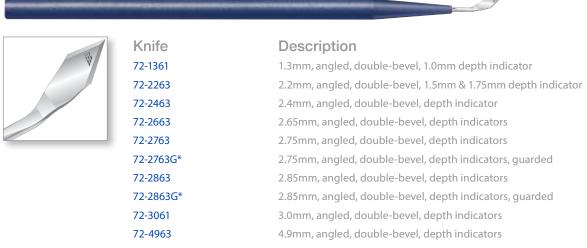

e tissue, resulting in a straight incision that is more self-sealing.

#### **Blade Profile**

Thinner blade is designed for minimal effect on astigmatism, and to promote re-epithelialization. Short blade length reduces risk of induced trauma.

# **Unique Patented Depth Indicators**

1.5mm, 1.75mm and 2.0mm act as a visual reference when changing planes during an incision.



### Clear Corneal Knives, Double-Bevel

Sharpoint<sup>™</sup> Clear Corneal knives feature tapered facet cutting edges designed to compensate for corneal curvature, creating exact linear incisions. The unique thin blade design and consistent sharpness creates incisions with virtually no tissue drag or distortion. Patented incision width or depth indicators (1.5mm, 1.75mm, 2.0mm) are visible on each blade. 6 per box.



<sup>\*</sup>Features SharpGuard™ Guarded Handle. 5 per box.

### Clear Corneal Knives, Double-Bevel, Parallel Sides

Sharpoint™ Clear Corneal knives with parallel sides feature center cutting edges with side cutting ability. The unique thin blade design and consistent sharpness creates incisions with virtually no tissue drag or distortion. Patented incision depth indicators (1.5mm, 1.75mm, 2.0mm) are visible on each blade. 6 per box.





# **Phaco Incision Knives**

### Slit Knives, Bevel-Up

Sharpoint<sup>™</sup> angled, bevel-up precision slit knives penetrate easily while creating an accurate width incision for optimal fit to the phacoemulsification tip. 6 per box.



<sup>\*</sup>Features SharpGuard™ Guarded Handle. 5 per box.

# Slit Knives, Double-Bevel

Sharpoint™ double-bevel s