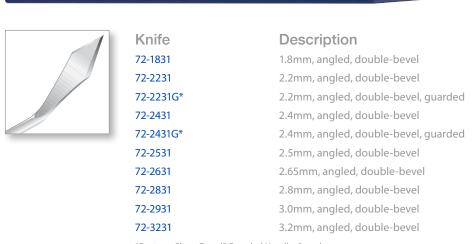

allel Sides

Sharpoint™ Clear Corneal knives with parallel sides feature center cutting edges with side cutting ability. The unique thin blade design and consistent sharpness creates incisions with virtually no tissue drag or distortion. Patented incision depth indicators (1.5mm, 1.75mm, 2.0mm) are visible on each blade. 6 per box.





# **Phaco Incision Knives**

### Slit Knives, Bevel-Up

Sharpoint<sup>™</sup> angled, bevel-up precision slit knives penetrate easily while creating an accurate width incision for optimal fit to the phacoemulsification tip. 6 per box.



<sup>\*</sup>Features SharpGuard™ Guarded Handle. 5 per box.

# Slit Knives, Double-Bevel

Sharpoint™ double-bevel slit knives create accurate width incisions easily with virtually no tissue drag or distortion. 6 per box.



# Slit Knives, Bevel-Up, Parallel Sides

Sharpoint" slit knives with parallel sides feature a single bevel design with side cutting ability. 6 per box.





Knife 72-2912 72-3212

#### Description

3.0mm, angled, bevel-up 3.2mm, angled, bevel-up

# Slit Knives, Single-Bevel

Sharpoint<sup>™</sup> precision slit knives penetrate easily while creating an accurate width incision for optimal fit to the phacoemulsification tip. 6 per box.





Knife 72-2801 72-2901

# Description

2.85mm, straight 3.0mm, straight

# IQ Geometry™ ClearTrap™ Knives, Bevel-Up

Sharpoint<sup>™</sup> IQ Geometry<sup>™</sup> ClearTrap<sup>™</sup> knives feature an innovative cutting edge that engages the tissue at two contact points. This thinner blade design results in a reduction in penetration force and the trap