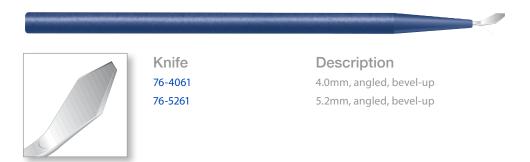

| 75-2022 | 2.0 - 2.2mm, angled, width indicator   |
| 75-2522 | 2.5 - 2.9mm, angled, width indicator   |
| 75-2723 | 2.75 - 3.0mm, angled, width indicator  |
| 75-2724 | 2.75 - 3.2mm, angled, width indicator  |
| 75-2725 | 2.75 - 3.5mm, angled, width indicator  |
| 75-2824 | 2.85 - 3.2mm, angled, width indicator  |
| 75-2826 | 2.85 - 3.75mm, angled, width indicator |

# **Implant Incision Knives**

# Pilot Tip™ Implant Knives, Bevel-Up

Sharpoint  $^{\mathbb{T}}$  Pilot Tip  $^{\mathbb{T}}$  implant knives are designed to easily follow the slit blade incision while the cutting edges create a precise opening for lens insertion. 6 per box.



### Implant Knives, Bevel-Up

Sharpoint™ standard implant knives are designed to widen the initial incision to facilitate lens insertion. 6 per box.



# **Crescent Knives**

# Sharptome<sup>™</sup> Crescent Knives

Sharpoint<sup>™</sup> Sharptome<sup>™</sup> crescent knives are designed to create a smooth scleral shelf to promote a self-sealing wound. The blade's consistent sharpness virtually eliminates tissue drag and distortion. 6 per box.



# Crescent Knives (cont'd)



### **Knife** 74-1010 74-1010G\* 74-1031

# Blade/Tip

74-5062

-

#### Description

2.0mm, angled, bevel-up

- 2.0mm, angled, bevel-up, guarded
- 2.0mm, angled, double-bevel

\*Features SharpGuard™ Guarded Handle. 5 per box.

#### **Mini-Crescent Knives**

Sharpoint<sup>™</sup> mini-crescent knives are designed to dissect a smaller scleral shelf. The blade's consistent sharpness virtually eliminates tissue drag and distortion. 6 per box.



Knife 74-6910

#### Des