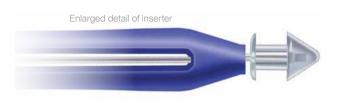

block tear drainage through the canaliculus, silicone plugs provide long-term relief of dry eye symptoms, and enable the eye to retain more of its own natural tears. 2 per box.

- Low-profile cap design virtually eliminates foreign body sensation
- Flexibility of cap design facilitates easy removal with jeweler's forceps, if necessary
- Individually packaged and preloaded on a sterile, disposable inserter / dilator
- Manufactured from soft silicone utilizing a single piece mold design for greater patient comfort

| Item Number | Description           |
|-------------|-----------------------|
| PPLUG4      | 0.4mm plug / Inserter |
| PPLUG5      | 0.5mm plug / Inserter |
| PPLUG6      | 0.6mm plug / Inserter |
| PPLUG7      | 0.7mm plug / Inserter |
| PPLUG8      | 0.8mm plug / Inserter |



# UltraPlug™ Extended Wear Synthetic Absorbable Punctal Plugs

Inserted into the punctal opening to block tear drainage through the canaliculus, synthetic absorbable plugs provide extended temporary relief of dry eye symptoms. 2 plugs per package /10 packages per box.

- Indicated for use in the treatment of Dry Eye Syndrome and the dry eye components of various ocular surface diseases
- May be used after ocular surgery to prevent dry eye related complications
- Ideal for post-op dry eye management of LASIK patients
- Treatment option for seasonal allergy patients experiencing dry eye symptoms
- May be beneficial for contact lens patients experiencing dry eye related symptoms
- Manufactured from E-Caprolactone-L-Lactide copolymer (PCL)
- Essentially absorbed within 2-6 months (60-180 day