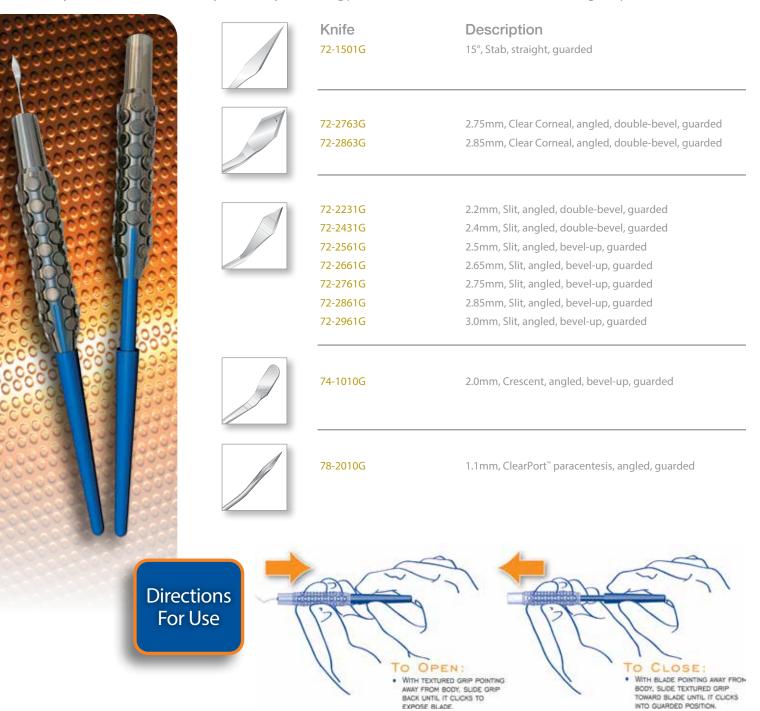

s compatible with the threaded tips of Sharpoint<sup>™</sup> blade and tip items. The inner threads are standardized to fit most competitive collets and blades currently available. Sold individually.





# **Guarded Knives**



The Protection You Want. The Precision You Need.

- Guarded sheath is designed to eliminate or minimize sharps injuries
- Features quality Sharpoint<sup>™</sup> blades
- Ergonomic grip is designed for precise control and comfort
- Evaluate today as part of your OSHA Exposure Control Plan (ECP)

The SharpGuard<sup>™</sup> Guarded Knife features our top-quality Sharpoint<sup>™</sup> blade with the security of a sliding protective sheath. They are available in a wide variety of blade styles including paracentesis, slit, clear corneal and crescent designs. 5 per box.



# SharpGuard<sup>™</sup>Guarded Knives

SharpGuard™ features a Sharpoint™ blade which simply retracts into the safety handle providing security against sharps injuries. The Snap Lock Slider ensures the blade is secure during surgery.



#### **Key Features**

- Retractable blade designed to minimize sharps injuries
- Features quality Sharpoint<sup>™</sup> blades
- Ergonomic grip is designed for precise control and comfort
- Evaluate today as part of your OSHA Exposure Control Plan (ECP)

#### Description

# Knife Stab

| 82-1501G | 15°, Stab, straight, guarded   |
|----------|--------------------------------|
| 82-2201G | 22.5°, Stab, straight, guarded |
| 82-3001G | 30°, Stab, straight, guarded   |
| 82-4501G | 45°, Stab, straight, guarded   |

#### Clear Corneal



| 82-1361G<br>82-166