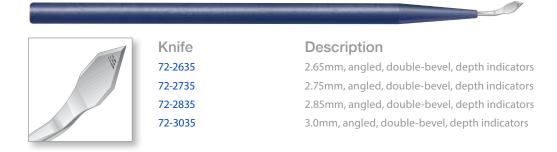

lear Corneal knives feature tapered facet cutting edges designed to compensate for corneal curvature, creating exact linear incisions. The unique thin blade design and consistent sharpness creates incisions with virtually no tissue drag or distortion. Patented incision width or depth indicators (1.5mm, 1.75mm, 2.0mm) are visible on each blade. 6 per box.



<sup>\*</sup>Features SharpGuard™ Guarded Handle. 5 per box.

### Clear Corneal Knives, Double-Bevel, Parallel Sides

Sharpoint™ Clear Corneal knives with parallel sides feature center cutting edges with side cutting ability. The unique thin blade design and consistent sharpness creates incisions with virtually no tissue drag or distortion. Patented incision depth indicators (1.5mm, 1.75mm, 2.0mm) are visible on each blade. 6 per box.





# **Phaco Incision Knives**

### Slit Knives, Bevel-Up

Sharpoint<sup>™</sup> angled, bevel-up precision slit knives penetrate easily while creating an accurate width incision for optimal fit to the phacoemulsification tip. 6 per box.



<sup>\*</sup>Features SharpGuard™ Guarded Handle. 5 per box.

# Slit Knives, Double-Bevel

Sharpoint™ double-bevel slit knives create accurate width incisions easily with virtually no tissue drag or distortion. 6 per box.



# Slit Knives, Bevel-Up, Parallel Sides

Sharpoint" slit knives with parallel sides feature a single bevel design with side cutting ability. 6 per box.





Knife 72-2912 72-3212

#### Description

3.0mm, angled, bevel-up 3.2mm, angled, bevel-up

# Slit Knives, Single-Bevel

Sharpoint<sup>™</sup> precision slit knives penetrate eas