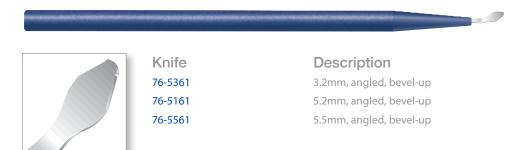

17 | 1.5 - 1.7mm, angled, width indicator   |
| 75-1520 | 1.5 - 2.0mm, angled, width indicator   |
| 75-1720 | 1.7 - 2.0mm, angled, width indicator   |
| 75-2022 | 2.0 - 2.2mm, angled, width indicator   |
| 75-2522 | 2.5 - 2.9mm, angled, width indicator   |
| 75-2723 | 2.75 - 3.0mm, angled, width indicator  |
| 75-2724 | 2.75 - 3.2mm, angled, width indicator  |
| 75-2725 | 2.75 - 3.5mm, angled, width indicator  |
| 75-2824 | 2.85 - 3.2mm, angled, width indicator  |
| 75-2826 | 2.85 - 3.75mm, angled, width indicator |

# **Implant Incision Knives**

# Pilot Tip™ Implant Knives, Bevel-Up

Sharpoint  $^{\mathbb{T}}$  Pilot Tip  $^{\mathbb{T}}$  implant knives are designed to easily follow the slit blade incision while the cutting edges create a precise opening for lens insertion. 6 per box.



### Implant Knives, Bevel-Up

Sharpoint™ standard implant knives are designed to widen the initial incision to facilitate lens insertion. 6 per box.



# **Crescent Knives**

# Sharptome<sup>™</sup> Crescent Knives

Sharpoint<sup>™</sup> Sharptome<sup>™</sup> crescent knives are designed to create a smooth scleral shelf to promote a self-sealing wound. The blade's consistent sharpness virtually eliminates tissue drag and distortion. 6 per box.



# Crescent Knives (cont'd)



### **Knife** 74-1010 74-1010G\* 74-1031

# Blade/Tip

74-5062

-

#### Description

2.0mm, angled, bevel-up

- 2.0mm, angled, bevel-up, guarded
- 2.0mm, angled, double-bevel

\*Features SharpGuard™ Guarded Handle. 5 per box.

#### **Mini-Crescent Knives**

Sharpoint<sup>™</sup> mini-crescent knives are designed to