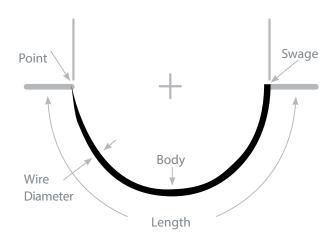

ifferent surgeries or surgical techniques demand different needle shapes.

**Point:** The sharpened part of the needle that first penetrates the tissue. The point consists of the area from the sharpened tip of the needle to the widest cross section of the needle body. The point determines ease of penetration and the initial size and shape of the hole.

**Swage:** Connection point of the suture and the needle. Micro teeth grip the suture material and prevent it from slipping out.

**Wire Diameter:** Gauge or thickness of the wire originally used to form the needle body.

**Body:** The part between the point and the swage of the needle.

**Included Angle (Curvature):** The fraction of the circle included in the curve of the needle. This is depicted on the packaging.

### **Needle Anatomy**



# **Needle Shapes and General Uses**



Straight: Skin Closure



1/8 Circle: Ophthalmic



Bi-curve: Vasectomy Reversal, Ophthalmic



3/8 Circle: Skin Closure, Ophthalmic



1/4 Circle: Ophthalmic



1/2 Circle: Skin Closure, GI, Cardiovascular, Ophthalmic

# **Guide to Suture Material**

# **Absorbable**

| Material                                    | Material Description                                                            | BSR Profile                                                     | Mass Absorption                                   |  |
|---------------------------------------------|---------------------------------------------------------------------------------|-----------------------------------------------------------------|------------------------------------------